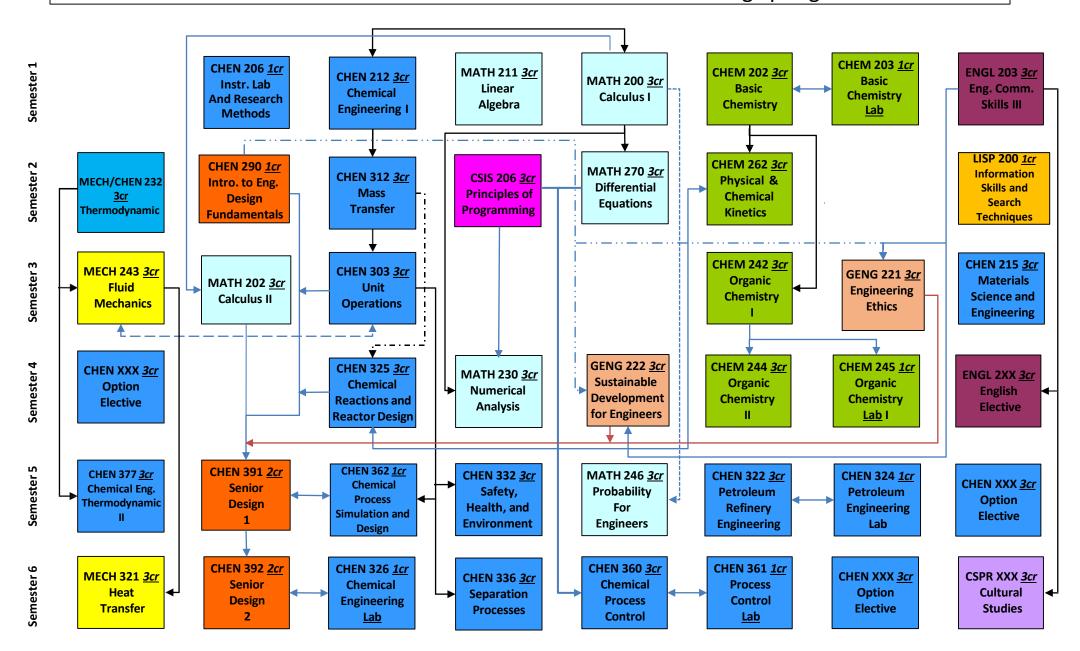

## UNIVERSITY OF BALAMAND- FACULTY OF ENGINEERING

## BS CHEMICAL ENGINEERING: PROGRAM FLOWCHART Starting Spring 2023-2024

## Option Electives (3 Courses from the Following List):

- CHEN 211 Fundamentals of Geology
- CHEN 246 Chemical Engineering Instrumentation
- CHEN 299 Introduction To Renewable Energy
- CHEN 311 Petroleum Fluids
- CHEN 321 Fundamentals of Petroleum Engineering
- CHEN 329 Plant Economics
- CHEN 333 Food Chemistry and Technology Principles
- CHEN 340 Food Engineering Fundamentals
- CHEN 350 Methods of Food Preservation
- CHEN 378 Living Cells Engineering
- CHEN 388 Biofuel Engineering

## BS students can take only one elective course from outside the department from the following list:

- CIVE 212 Introduction to Environmental Engineering
- CIVE 309 Engineering Economy
- CIVE 311 Sanitary Engineering
- GENG 311 Engineering Management and Economics
- MGMT 220 Principles of Management